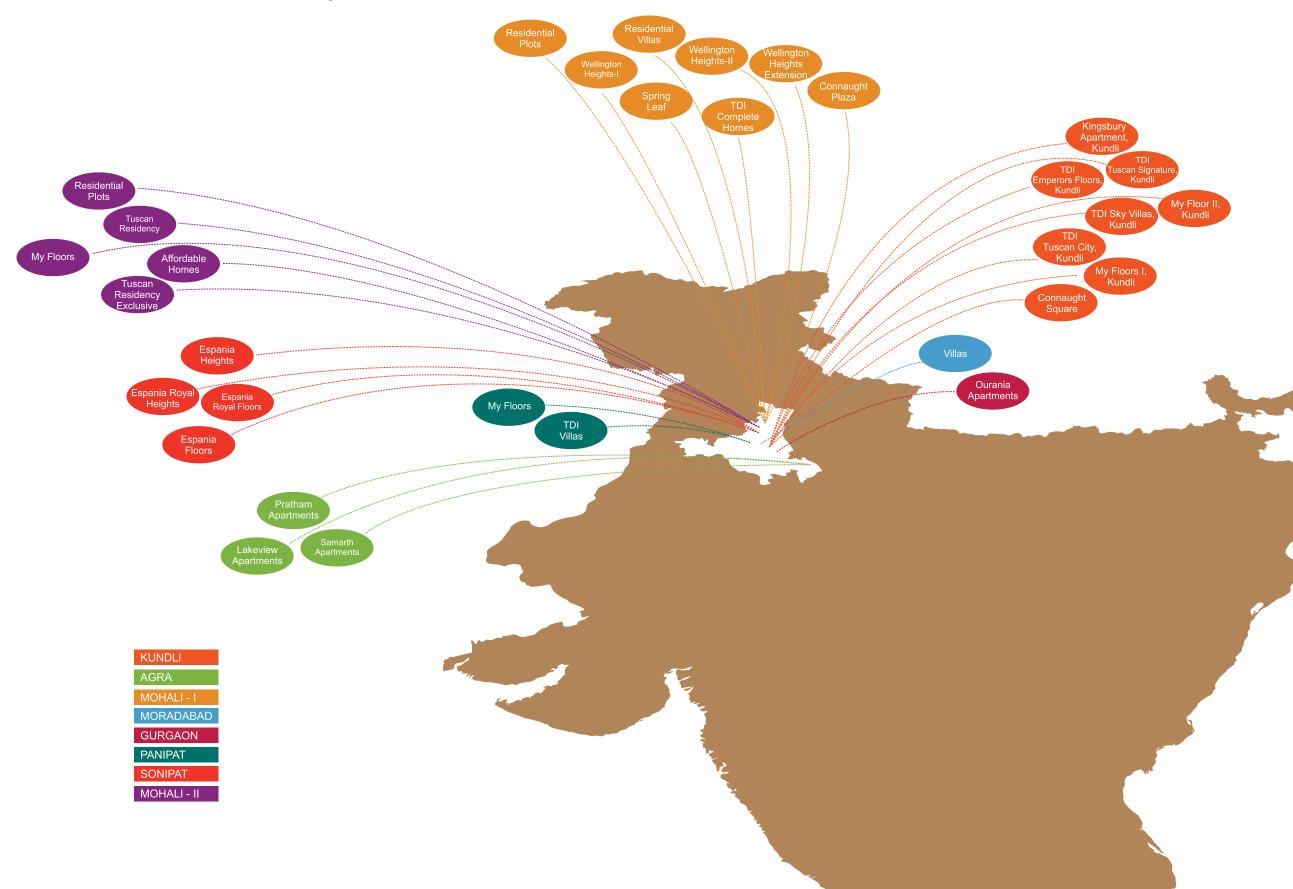

## Residential - Delivered Projects

## Residential - Ongoing Projects

Tuscan Floor, Kundl

Espania Heights, Sonepat

Espania Floors, Sonepat

Samarth Apartments, Agra

TDI Casa Floors, Mohali

Wellington Heights - Extension, Mohal

TDI Affordable Homes, Mohal

#### TDI Residential Projects