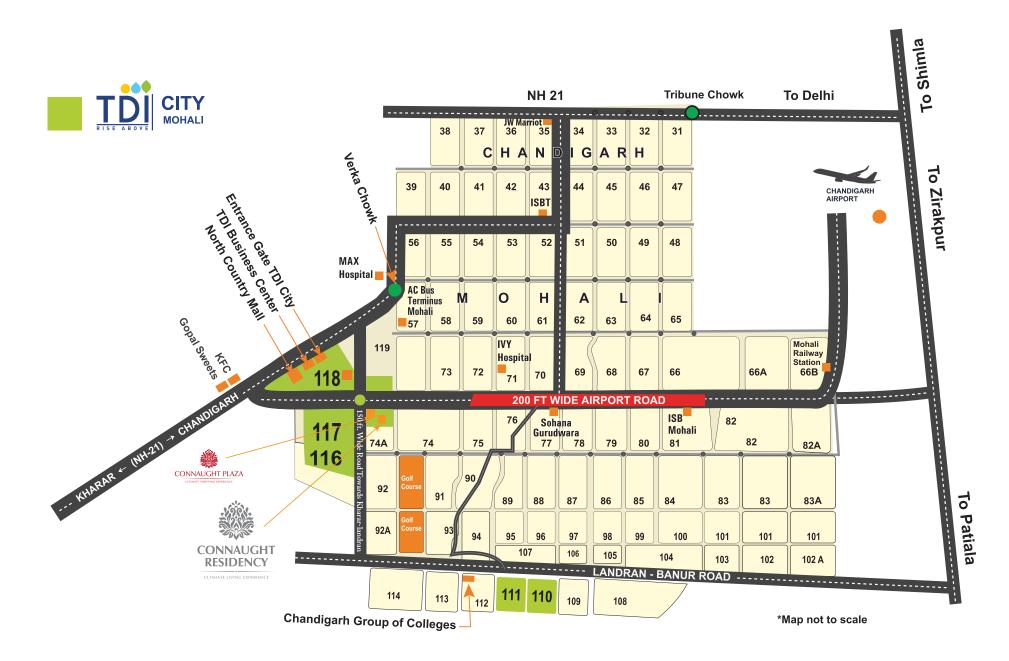

- Located on 200 ft. wide international Airport Road passing through TDI City.
- Mohali International Airport Road will cater to huge traffic passing from TDI City with through & through passage to various & vast surroundings.
- Conveniently connected to all the major landmarks of the tricity.

## Location Advantages

- In close vicinity of more than 10000 dwelling units with prominent projects.
- Centrally located in & around 1000 acres of residential development area.
- Multiple connectivity to all sectors of Mohali.
- Connected to NH-21, the gateway to Punjab & Himachal