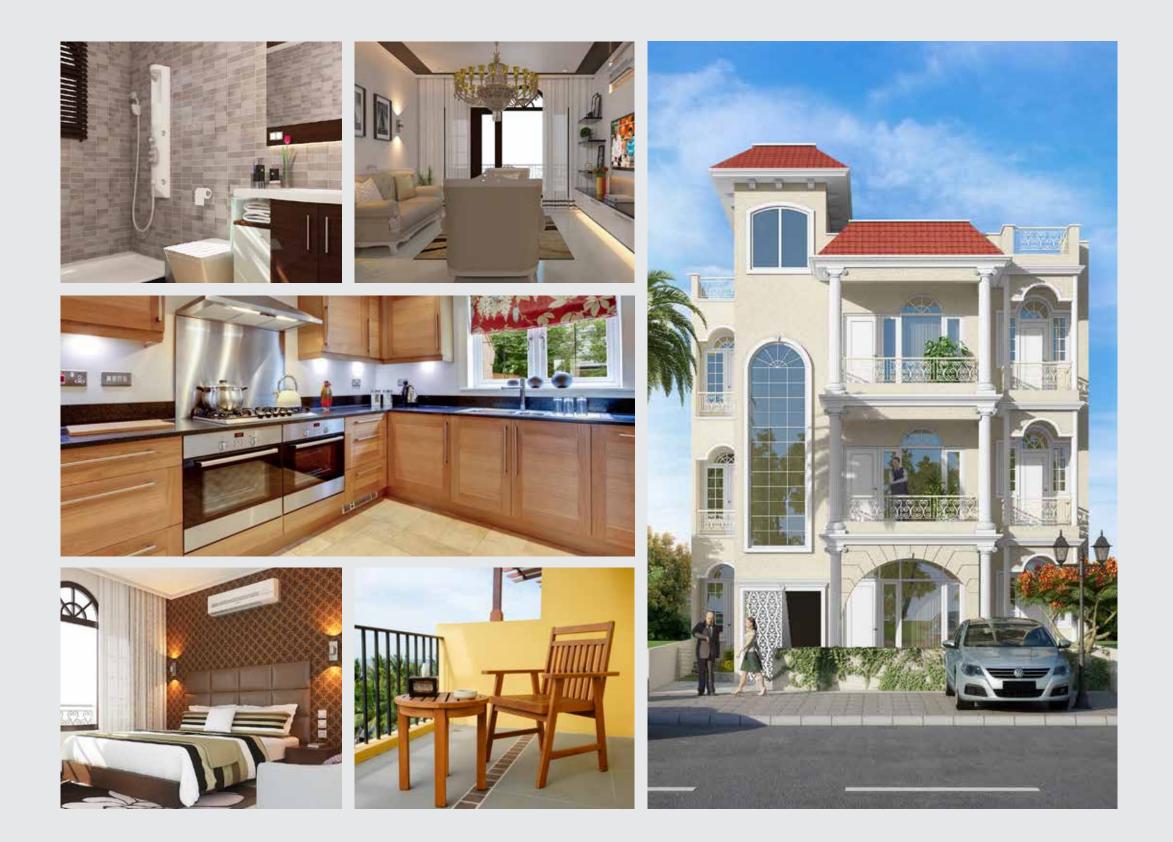

## Specifications

#### Living / Dining

- Flooring Italian/Digital/Wooden floor tiles (Somany/Orient/Kajaria/Hindware)
- Wall POP Punning + Acrylic Emulsion Paint
- Celling POP False Ceiling with decorative lights

#### Bedrooms

- Flooring Digital/Wooden floor tiles (2'X2' size) (Somany/Orient/Kajaria/Hindware)
- Wall POP punning + Acrylic Emulsion Paint
- Modular Wardrobes
- Entrance Doors Teak wood chowkhat & Designer teak door with *video door phone*
- Internal Doors Laminated flush doors with SAL
- External Doors / Windows Laminated flush doors with SAL or equivalent chowkhat

#### Kitchen

- **Counter & Sink** Granite counter top with stainless steel double bowl sink with sink mixer & premium quality tiles upto 2 ft. height
- Floor Premium quality anti skid tiles
- Wall Oil Bound Distemper (Berger/Asian Paints)
- Modular Kitchen with Hettich fittings, Hob & Chimney (Kaff), Instant geyser, RO/Aquaguard & Gas pipeline

#### Balconies

- Railing Fancy/Designer MS or Rot iron
- Floor Premium anti slid tiles
- Wall Texture paint (Berger/Asian)