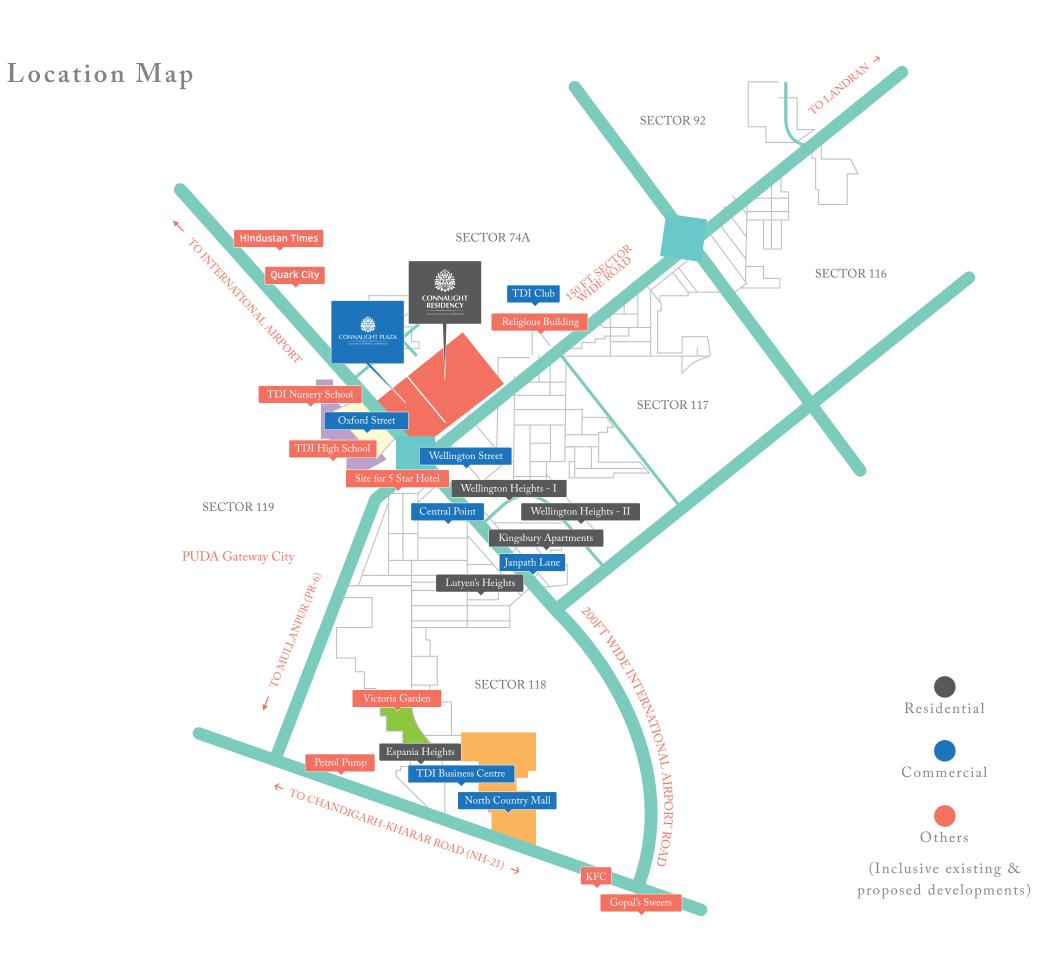

- Located on 200 ft. wide international Airport Road passing through TDI City.
- Mohali International Airport Road will cater to huge traffic passing from TDI City with through & through passage to various & vast surroundings.
- Conveniently connected to all the major landmarks of the tricity.

## Location Advantages

- In close vicinity of more than 10000 dwelling units with prominent projects.
- Centrally located in & around 1000 acres of residential development area.
- Multiple connectivity to all sectors of Mohali.
- Connected to NH-21, the gateway to Punjab & Himachal

## Key Distances

**3 kms** from MAX / IVY Hospital, Mohali

> **4.7 kms** from Gurudwara Singh Shaheedan Sohana

**14 kms** from Mohali International Airport