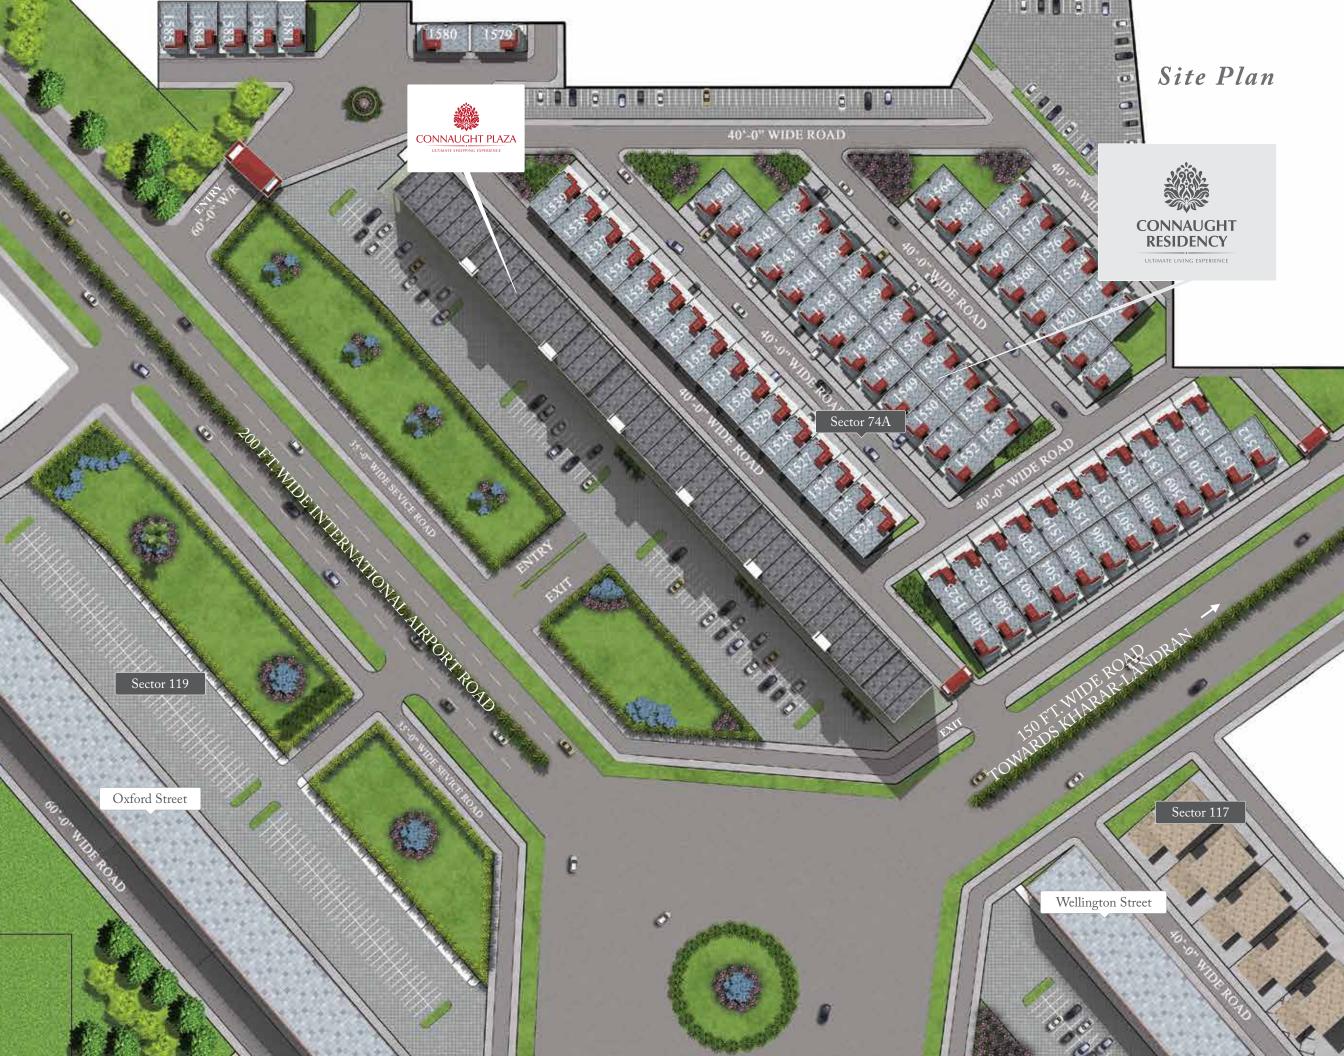

## for a premier living

- Connaught Residency is upcoming Built-Up Independent Residential Floors with around 250 units.
- On Plot size of around 250 sq.yds. (209.03 sq. mtr.) (33'x68') having G+2 with super area of approx. 1750 sq.ft.
- Spread over land abutting towards Master plan roads.
- Secured & Gated community.
- Designed excellently to ensure maximum visibility & natural sunlight for each floor.
- Introducing the Smart City concept.
- An integral part of TDI City-I (300 acres approx township) in Sectors 74-A, 92, 116, 117, 118 & 119
- Shopping convenience in close proximity at **Connaught Plaza.**

## Layout Highlights

- Upscale urban residency landmark interconnected with wide laid out roads.
- Every unit built with architectural precision and uniformity.
- Surrounded by strategically created green belt and lush green parks.
- A safe gated community with 24x7 security and CCTV surveillance.
- Proximity to state of the art shopping complex which houses world renowned brands.
- Opulent lifestyle facilities just a stone throw away.
- Well connected via the 200 ft. international airport road as well as the national highway.