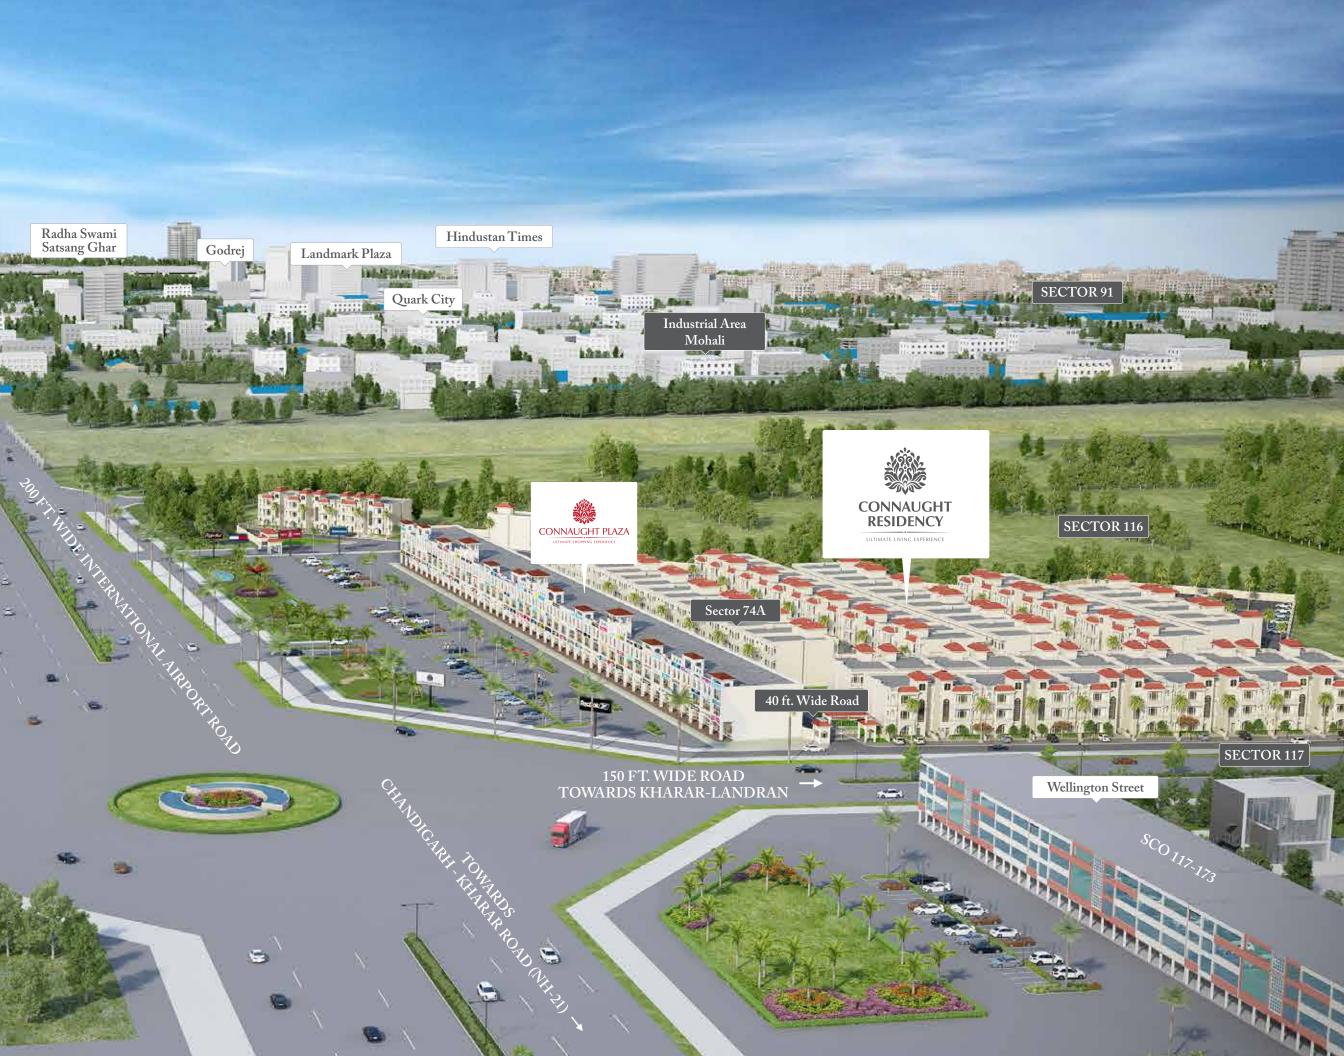

- Located on 200 ft. wide international Airport Road passing through TDI City.
- Mohali International Airport Road will cater to huge traffic passing from TDI City with through & through passage to various & vast surroundings.
- Conveniently connected to all the major landmarks of the tricity.

## Location Advantages

- In close vicinity of more than 10000 dwelling units with prominent projects.
- Centrally located in & around 1000 acres of residential development area.
- Multiple connectivity to all sectors of Mohali.
- Connected to NH-21, the gateway to Punjab & Himachal

The residency is surrounded by strategic green stretches and studded with greenery everywhere, which not only makes living enjoyable, but also pleases the body and mind at all times. **1.5 kms** from Upcoming Air Conditioned Bus Terminal

**2.2 kms** from Hindustan Times Office, Phase-8, Mohali

**2.5 kms** from Quark City, Phase-8, Mohali

## Key Distances

**3 kms** from MAX / IVY Hospital, Mohali

> **4.7 kms** from Gurudwara Singh Shaheedan Sohana

**14 kms** from Mohali International Airport