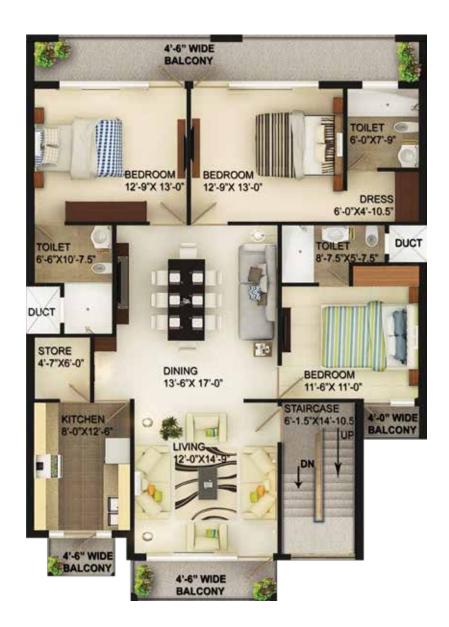

#### Plan - Ground Floor

#### Plan - First & Second Floor

Plot Size: Aroud **250 sq. yards** Super Area: Approx. **1750 sq. ft**.

Plot Size: Around **250 sq. yards** Super Area: Approx. **1750 sq. ft.** 