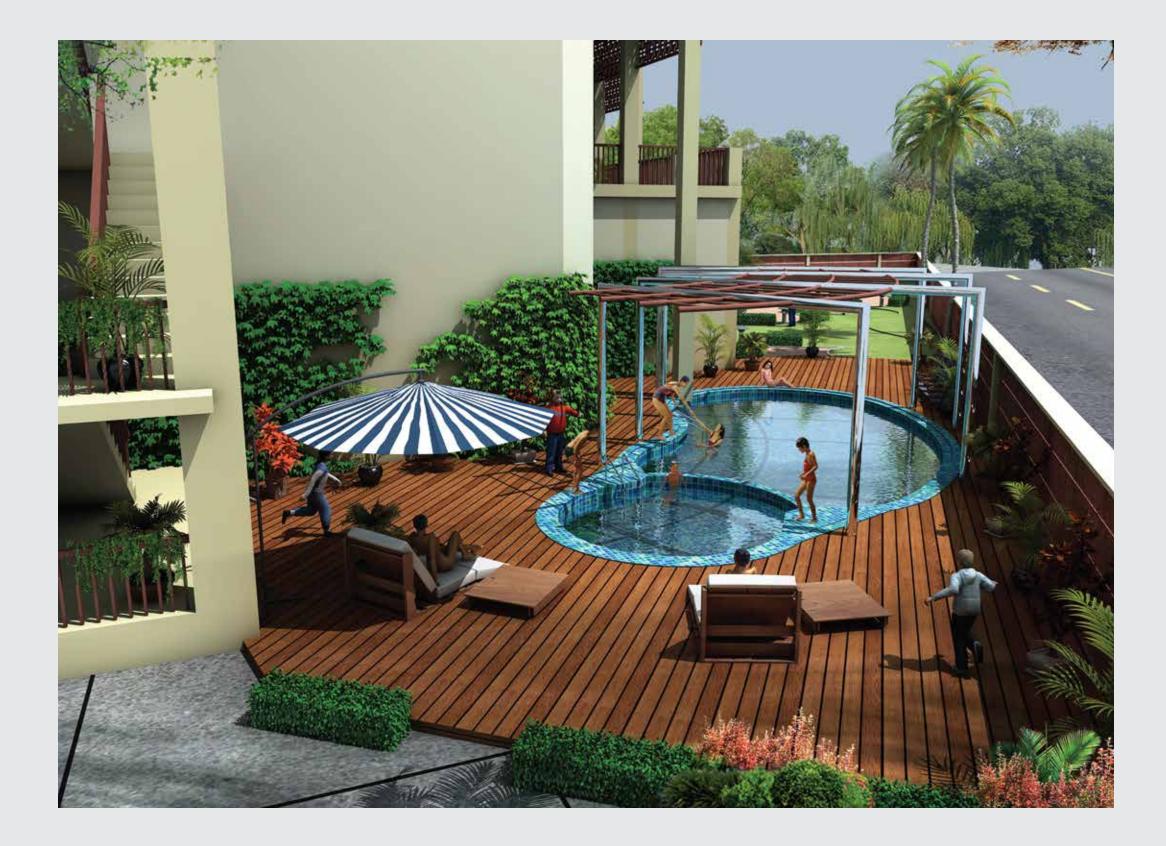

#### Some of the key features of the club are:

- Ambient Restaurant
- Bar
- Party Area
- Large Banquet for conferences / corporate meets & functions
- Gymnasium
- Swimming Pool