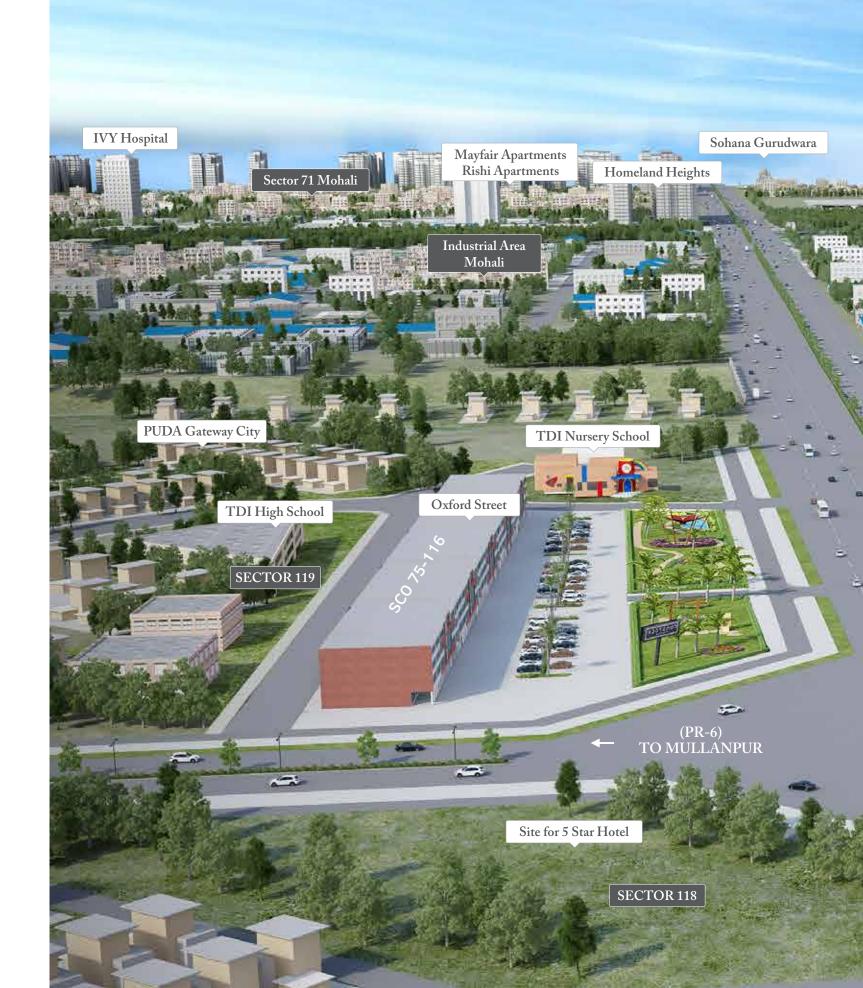

The residency is surrounded by strategic green stretches and studded with greenery everywhere, which not only makes living enjoyable, but also pleases the body and mind at all times. **1.5 kms** from Upcoming Air Conditioned Bus Terminal

**2.2 kms** from Hindustan Times Office, Phase-8, Mohali

**2.5 kms** from Quark City, Phase-8, Mohali

## Key Distances

**3 kms** from MAX / IVY Hospital, Mohali

> **4.7 kms** from Gurudwara Singh Shaheedan Sohana

**14 kms** from Mohali International Airport