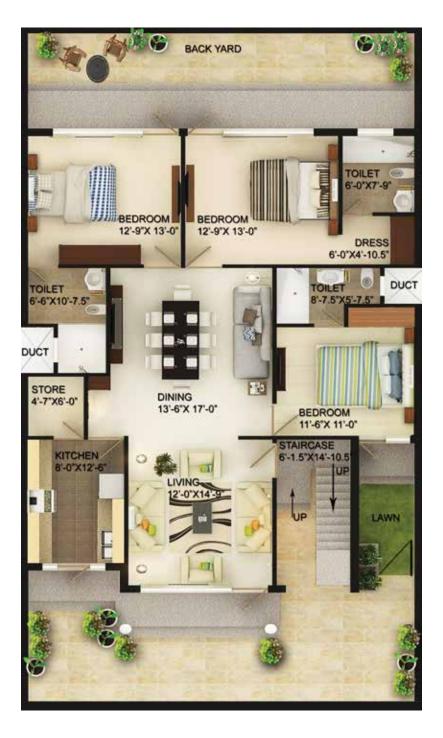

#### Plan - Ground Floor

#### Plan - First & Second Floor

Plot Size: Aroud **250 sq. yards** Super Area: Approx. **1750 sq. ft**.

Plot Size: Around **250 sq. yards** Super Area: Approx. **1750 sq. ft.** 