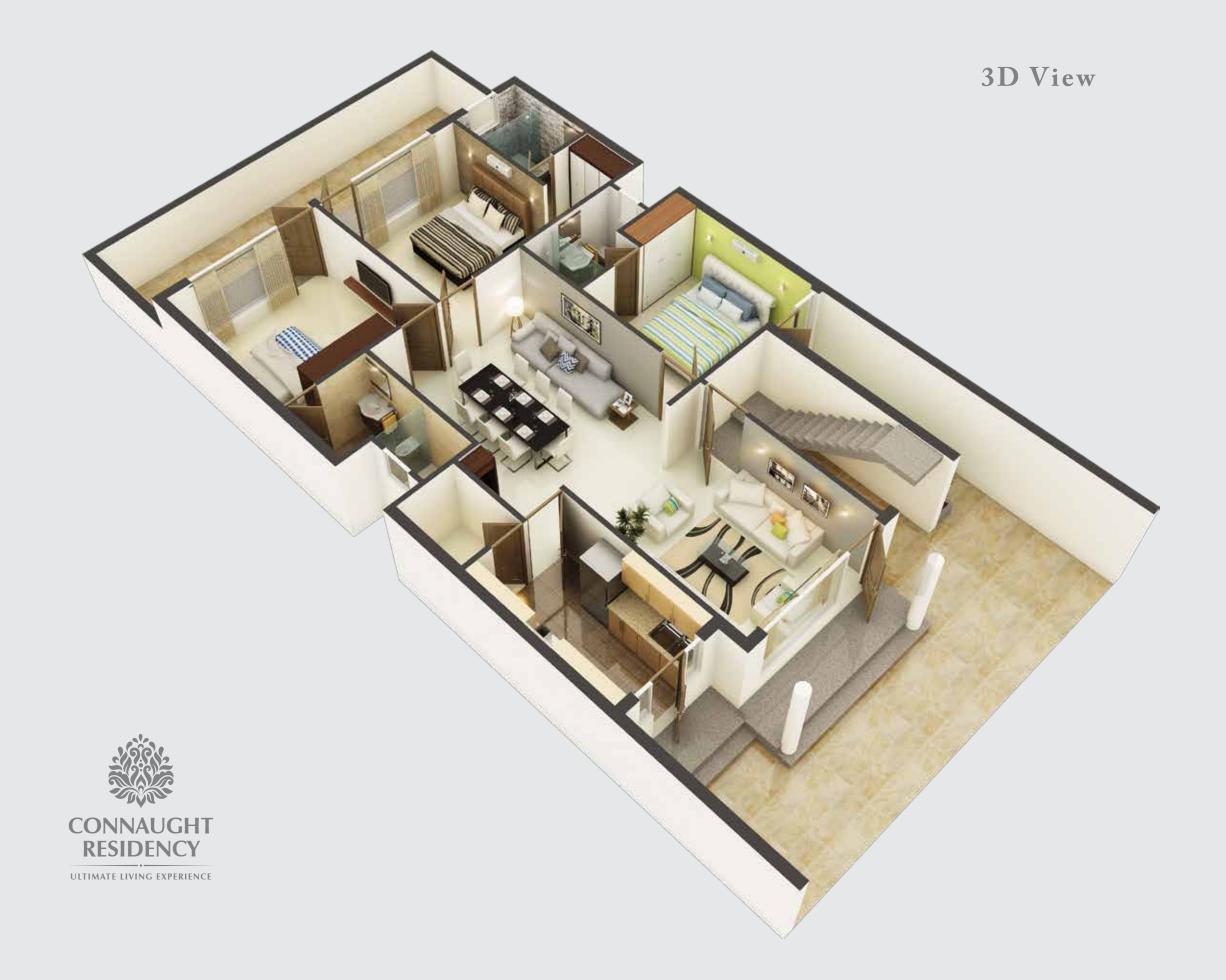

#### Plan - First & Second Floor

Plot Size: Aroud **250 sq. yards** Super Area: Approx. **1750 sq. ft**.

Plot Size: Around **250 sq. yards** Super Area: Approx. **1750 sq. ft.** 